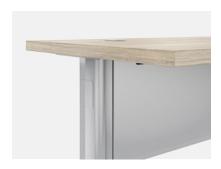

Intentionally designed for the Zori Collection, this modesty panel is constructed with robust materials for flexible yet tamper-proof power and data management. With chamfered edges and multiple finish combinations, there's no need to sacrifice aesthetics for practicality.

## **Product Details**

- Powerlex Modesty perfectly manages cables. Scallops in the panel allow wires to pass easily from the surface into the modesty panel.
- Features one locking hinged door and one removable door (with fasteners). Modesty is non-handed and oriented during installation.
- Includes a 4-wire power system with three duplex receptacles and jumpers. Infeed ordered separately.
- 27.75"H bases have a finished surface height of 29"H.
  30.75"H bases have a finished surface height of 32"H for wheelchair accessibility.

Multi-circuit power system

Includes scallops at the top of the modesty for cable management

Ganging Cover connects tables and covers cables

Routing Hole Covers are available for aisle conditions and freestanding tables