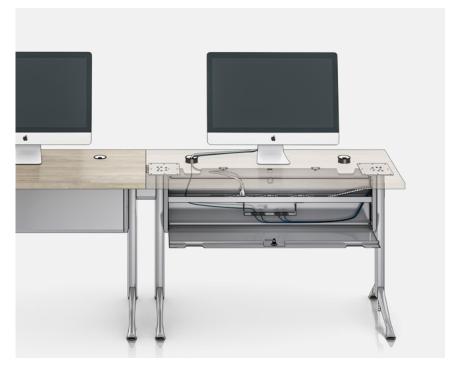

## **Product Details**

- Powerlex Modesty perfectly manages cables. Scallops in the panel allow wires to pass easily from the surface into the modesty panel.
- Features one locking hinged door and one removable door (with fasteners). Modesty is non-handed and oriented during installation.
- Includes a 4-wire power system with three duplex receptacles and jumpers. Infeed ordered separately.
- 27.75"H bases have a finished surface height of 29"H.
  30.75"H bases have a finished surface height of 32"H for wheelchair accessibility.

Multi-circuit power system

Includes scallops at the top of the modesty for cable management

Ganging Cover connects tables and covers cables

Routing Hole Covers are available for aisle conditions and freestanding tables