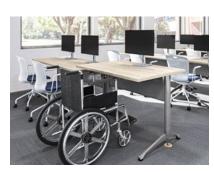

## **Product Details**

- Powerlex Modesty perfectly manages cables. Scallops in the panel allow wires to pass easily from the surface into the modesty panel.
- Features one locking hinged door and one removable door (with fasteners). Modesty is non-handed and oriented during installation.
- Includes a 4-wire power system with three duplex receptacles and jumpers. Infeed ordered separately.
- 27.75"H bases have a finished surface height of 29"H.
  30.75"H bases have a finished surface height of 32"H for wheelchair accessibility.

Zori owerlex tables are available in 32"H for ADA accessability.

Cable management and secure locking cover.

enwork.com 1.800.815.7251