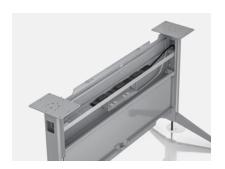

## **Product Details**

- Powerlex Modesty perfectly manages cables. Scallops in the panel allow wires to pass easily from the surface into the modesty panel.
- Features one locking hinged door and one removable door (with fasteners). Modesty is non-handed and oriented during installation.
- Includes a 4-wire power system with three duplex receptacles and jumpers. Infeed ordered separately.
- 27.75"H bases have a finished surface height of 29"H.
  30.75"H bases have a finished surface height of 32"H for wheelchair accessibility.

Multi-circuit power system

Includes scallops at the top of the modesty for cable management

Ganging Cover connects tables and covers cables

Routing Hole Covers are available for aisle conditions and freestanding tables