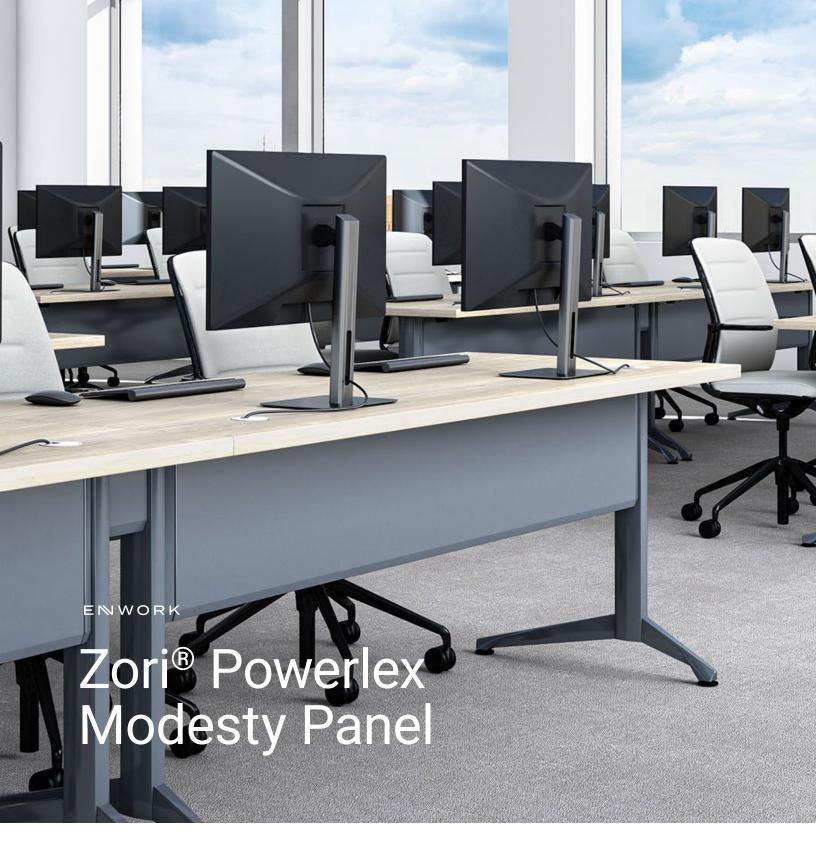

Intentionally designed for the Zori Collection, this modesty panel is constructed with robust materials for flexible yet tamper-proof power and data management. With chamfered edges and multiple finish combinations, there's no need to sacrifice aesthetics for practicality.

## **Product Details**

- Powerlex Modesty perfectly manages cables. Scallops in the panel allow wires to pass easily from the surface into the modesty panel.
- Features one locking hinged door and one removable door (with fasteners). Modesty is non-handed and oriented during installation.
- Includes a 4-wire power system with three duplex receptacles and jumpers. Infeed ordered separately.
- 27.75"H bases have a finished surface height of 29"H.
  30.75"H bases have a finished surface height of 32"H for wheelchair accessibility.

Multi-circuit power system

Includes scallops at the top of the modesty for cable management

Ganging Cover connects tables and covers cables

Routing Hole Covers are available for aisle conditions and freestanding tables