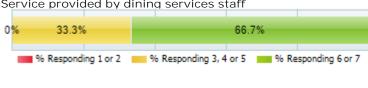

## **Show Branching**

Q082. Dining Services - How satisfied are you with the:

Service provided by dining services staff

|                             | N | % of<br>Total |
|-----------------------------|---|---------------|
| (1) Very dissatisfied       | 0 | 0.0%          |
| (2) Moderately dissatisfied | 0 | 0.0%          |
| (3) Slightly dissatisfied   | 1 | 11.1%         |
| (4) Neutral                 | 2 | 22.2%         |
| (5) Slightly satisfied      | 0 | 0.0%          |
| (6) Moderately satisfied    | 3 | 33.3%         |
| (7) Very satisfied          | 3 | 33 3%         |

| % Resp  | = | 4.6% |
|---------|---|------|
| N       | = | 9    |
| Mean    | = | 5.56 |
| Std Dev | = | 1.42 |