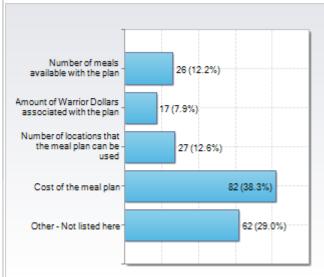

|                                                    | N  | % of<br>Total |
|----------------------------------------------------|----|---------------|
| Number of meals available with the plan            | 26 | 12.2%         |
| Amount of Warrior Dollars associated with the plan | 17 | 7.9%          |
| Number of locations that the meal plan can be used | 27 | 12.6%         |
| Cost of the meal plan                              | 82 | 38.3%         |
| Other - Not listed here                            | 62 | 29.0%         |

| % | Resp | = | 82.0% |
|---|------|---|-------|
|   | N    | _ | 150   |