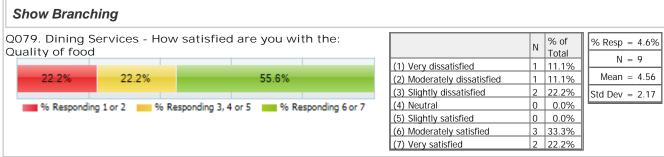

# **Apartment Resident Skyfactor Survey Results 2023-2024**









## **Show Branching**

Q082. Dining Services - How satisfied are you with the:

Service provided by dining services staff



|                             | N | % of<br>Total |
|-----------------------------|---|---------------|
| (1) Very dissatisfied       | 0 | 0.0%          |
| (2) Moderately dissatisfied | 0 | 0.0%          |
| (3) Slightly dissatisfied   | 1 | 11.1%         |
| (4) Neutral                 | 2 | 22.2%         |
| (5) Slightly satisfied      | 0 | 0.0%          |
| (6) Moderately satisfied    | 3 | 33.3%         |
| (7) Very satisfied          | 3 | 33 3%         |

| % Resp  | = | 4.6% |
|---------|---|------|
| N       | = | 9    |
| Mean    | = | 5.56 |
| Std Dev | = | 1.42 |

## **Show Branching**

Q083. Dining Services - How satisfied are you with the: Dinin