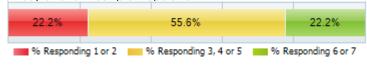

### **Show Branching**

Q085. Dining Services - How satisfied are you with the: Value of your meal plan

22.2% 44.4% 33.3% 9 Responding 1 or 2 8 Responding 3, 4 or 5 8 Responding 6 or 7

|                             | N  | % of  |
|-----------------------------|----|-------|
|                             | 14 | Total |
| (1) Very dissatisfied       | 1  | 11.1% |
| (2) Moderately dissatisfied | 1  | 11.1% |
| (3) Slightly dissatisfied   | 0  | 0.0%  |
| (4) Neutral                 | 1  | 11.1% |
| (5) Slightly satisfied      | 3  | 33.3% |
| (6) Moderately satisfied    | 0  | 0.0%  |
| (7) Very satisfied          | 3  | 33.3% |

| % Resp  | = | 4.6% |
|---------|---|------|
| N       | = | 9    |
| Mean    | = | 4.78 |
| Std Dev | = | 2.04 |

OQ16. Institution Specific Questions - What factors do you value most when deciding whether or not to purchase a meal plan? (select all that apply)