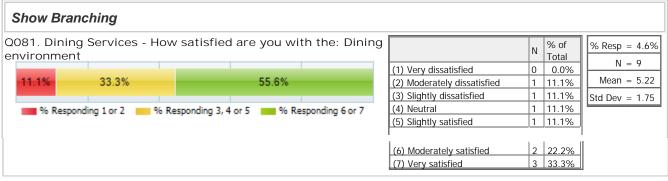

# **Apartment Resident Skyfactor Survey Results 2023-2024**









## **Show Branching**

Q082. Dining Services - How satisfied are you with the:

Service provided by dining services staff



|                             | N | % of<br>Total |
|-----------------------------|---|---------------|
| (1) Very dissatisfied       | 0 | 0.0%          |
| (2) Moderately dissatisfied | 0 | 0.0%          |
| (3) Slightly dissatisfied   | 1 | 11.1%         |
| (4) Neutral                 | 2 | 22.2%         |
| (5) Slightly satisfied      | 0 | 0.0%          |
| (6) Moderately satisfied    | 3 | 33.3%         |
| (7) Very satisfied          | 3 | 33 3%         |

| % Resp  | = | 4.6% |
|---------|---|------|
| N       | = | 9    |
| Mean    | = | 5.56 |
| Std Dev | = | 1.42 |

## **Show Branching**

Q083. Dining Services - How satisfied are you with the: Dining

s