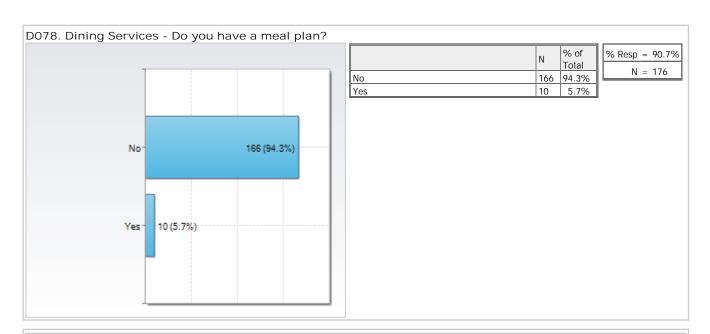

# **Apartment Resident Skyfactor Survey Results 2023-2024**









## **Show Branching**

Q082. Dining Services - How satisfied are you with the:

Service provided by dining services staff



|                             | N | % of<br>Total |
|-----------------------------|---|---------------|
| (1) Very dissatisfied       | 0 | 0.0%          |
| (2) Moderately dissatisfied | 0 | 0.0%          |
| (3) Slightly dissatisfied   | 1 | 11.1%         |
| (4) Neutral                 | 2 | 22.2%         |
| (5) Slightly satisfied      | 0 | 0.0%          |
| (6) Moderately satisfied    | 3 | 33.3%         |
| (7) Very satisfied          | 3 | 33 3%         |

| % Resp  | = | 4.6% |
|---------|---|------|
| N       | = | 9    |
| Mean    | = | 5.56 |
| Std Dev | = | 1.42 |

## **Show Branching**

Q083. Dining Services - How satisfied are you with the: Din