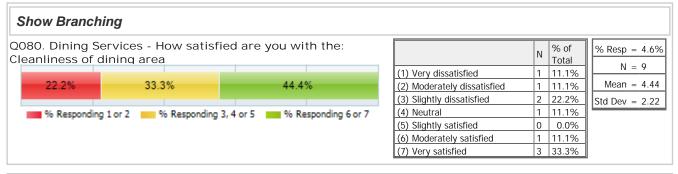

# **Apartment Resident Skyfactor Survey Results 2023-2024**









## **Show Branching**

Q082. Dining Services - How satisfied are you with the:

Service provided by dining services staff



|                             | N | % of<br>Total |
|-----------------------------|---|---------------|
| (1) Very dissatisfied       | 0 | 0.0%          |
| (2) Moderately dissatisfied | 0 | 0.0%          |
| (3) Slightly dissatisfied   | 1 | 11.1%         |
| (4) Neutral                 | 2 | 22.2%         |
| (5) Slightly satisfied      | 0 | 0.0%          |
| (6) Moderately satisfied    | 3 | 33.3%         |
| (7) Very satisfied          | 3 | 33 3%         |

| % Resp  | = | 4.6% |
|---------|---|------|
| N       | = | 9    |
| Mean    | = | 5.56 |
| Std Dev | = | 1.42 |

## **Show Branching**

Q083. Dining Services - How satisfied are you with the: Dining